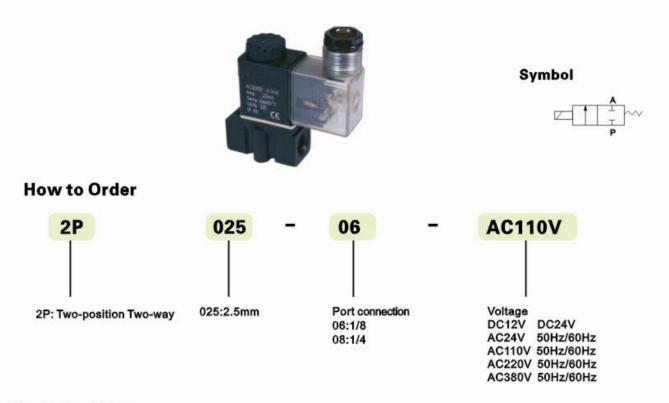

## 2P Series Solenoid Valve

## **Technical Data**

| Model                       | 2P025-06                     |      | 2P025-08               |      |
|-----------------------------|------------------------------|------|------------------------|------|
| Working Medium              | Air, Water, Oil              |      |                        |      |
| Acting type                 | Direct acting                |      |                        |      |
| State when not actuated     | Normally closed              |      |                        |      |
| CV                          | 0.23                         |      |                        |      |
| Port connection             | G1/8                         | G1/4 | G1/8                   | G1/4 |
| Fluid viscosity             | Below 20 CST                 |      |                        |      |
| Working pressure            | 0~0.7MPa                     |      |                        |      |
| Proof pressure              | 1.05MPa                      |      |                        |      |
| Operating temperature range | -5~+80℃                      |      |                        |      |
| Voltage range               | ±10%                         |      |                        |      |
| Power consumption           | AC:7VA/50Hz,9VA/50Hz / DC:6W |      | AC:5VA/50Hz, / DC:5.5W |      |
| Material of body            | Plastic steel                |      |                        |      |
| Seal material               | NBR, EPDM or VITON           |      |                        |      |