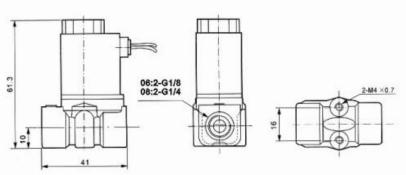

w 20 CST                 |      |                        |      |
| Working pressure            | 0~0.7MPa                     |      |                        |      |
| Proof pressure              | 1.05MPa                      |      |                        |      |
| Operating temperature range | -5~+80℃                      |      |                        |      |
| Voltage range               | ±10%                         |      |                        |      |
| Power consumption           | AC:7VA/50Hz,9VA/50Hz / DC:6W |      | AC:5VA/50Hz, / DC:5.5W |      |
| Material of body            | Plastic steel                |      |                        |      |
| Seal material               | NBR, EPDM or VITON           |      |                        |      |

## Dimensions(mm)